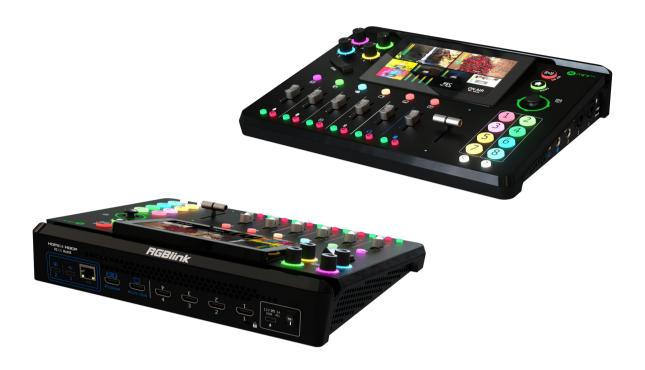

# mini-mx

# Streaming Video Mixer

Mix to the max.

The all-in-one mini-mx video enables accessible professional multi-source video productions with cameras, laptops and multiple audio sources. For live presentation and streaming, do it all with ease from the unique and fully featured mini-mx. mini-mx supports VISCA protocol for PTZ control. Control up four separate cameras with pan, tilt, zoom and focus. The joystick provides tactile control for each PTZ camera. Used together toggle, set pan, tilt, zoom and focus from the front panel. Joystick and toggle are additionally dynamically assigned to settings including scale, position and crop for enhanced useability.

## **Key Features**

- 4K multi-channel streaming video mixer

- 4k multi-channel streaming video mixer
  Built-in 5.5 inch touch screen for menu operation
  Quad HDMI 2.0 inputs, resolutions up to 4K@60
  Dual HDMI 1.3 outputs for monitoring of multi-window PVW and PGM
  Dual MIC In, Dual Audio Out for audio monitoring
- Mix for HDMI embedded and external audio
- One-key recording. Recording capacity of hard drive is up to 2T
  Stream up to 2 platforms simultaneously over IP and 32 platforms via TAO APP
- Support multi-layer overlay, layer scaling and cropping
- 15 switching effect modes
- 5-direction joystick for controlling up to 4 PTZ cameras
- Save and store up to 16 scene presets. One-click for preset recall
  Support web control, compatible with mobile devices and computers, compatible with multiple operating systems
- Support Chroma Key
  One-key quick switch between portrait and landscape screen