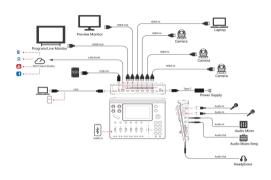

or menu operation
  Quad HDMI 2.0 inputs, resolutions up to 4K@60
  Dual HDMI 1.3 outputs for monitoring of multi-window PVW and PGM
  Dual MIC In, Dual Audio Out for audio monitoring
- Mix for HDMI embedded and external audio
- One-key recording. Recording capacity of hard drive is up to 2T
  Stream up to 2 platforms simultaneously over IP and 32 platforms via TAO APP
- Support multi-layer overlay, layer scaling and cropping
- 15 switching effect modes
- 5-direction joystick for controlling up to 4 PTZ cameras
- Save and store up to 16 scene presets. One-click for preset recall
  Support web control, compatible with mobile devices and computers, compatible with multiple operating systems
- Support Chroma Key
  One-key quick switch between portrait and landscape screen

# **Application**



# Dimension







## Specification

#### mini series mini-mx

| Connectors  | Input               | HDMI 4K                     | 4×HDMI-A                                                                                              |  |
|-------------|---------------------|-----------------------------|-------------------------------------------------------------------------------------------------------|--|
|             | Output              | HDMI 2K                     | 2×HDMI-A                                                                                              |  |
|             |                     | USB (Recording)             | 1×USB-C                                                                                               |  |
|             |