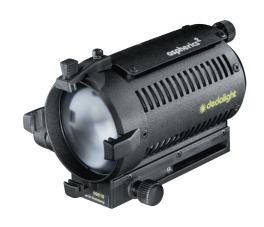

## DLH4 Tungsten Light Head

The fourth generation DLH4 light head is the single, best selling professional, precision light source in the world. This new generation incorporates the award winning Aspherics<sup>2</sup> lens combination and zoom focus.

The many power options and unprecedented range of accessories make it a uniquely versatile instrument.

- New dedolight Aspherics<sup>2</sup> Optics
- Drastically improved light output