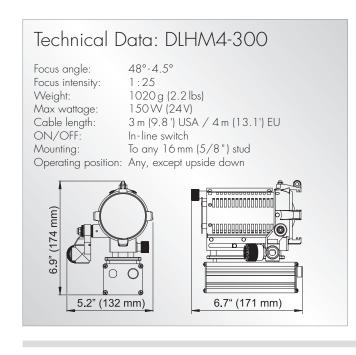

## DLHM4-300 Tungsten Light Head

The self contained dedolight DLHM4-300 works with an integrated electronic power supply combining:

- New dedolight Aspherics<sup>2</sup> optics
- Drastically improved light output
- 24V/150W integrated electronic power supply
- Dimmable

For external dimming of  $230/240\ V$  units, order option SE. For DMX control, order option DMX.

Available in four different input voltages (four versions): 240 V (DLHM4-300E+), 230 V (DLHM4-300E), 120 V (DLHM4-300J), 100 V (DLHM4-300J)