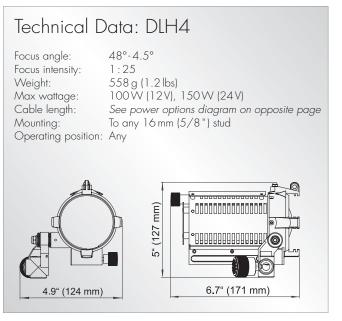

## DLH4 Tungsten Light Head

The fourth generation DLH4 light head is the single, best selling professional, precision light source in the world. This new generation incorporates the award winning Aspherics<sup>2</sup> lens combination and zoom focus.

The many power options and unprecedented range of accessories make it a uniquely versatile instrument.

- New dedolight Aspherics<sup>2</sup> Optics
- Drastically improved light output