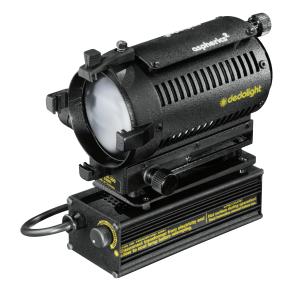

## DLHM4-300 Tungsten Light Head

The self contained dedolight DLHM4-300 works with an integrated electronic power supply combining:

- New dedolight Aspherics<sup>2</sup> optics
- Drastically improved light output
- 24V/150W integrated electronic power supply
- Dimmable

For external dimming of  $230/240\ V$  units, order option SE. For DMX control, order option DMX.

Available in four different input voltages (four versions): 240 V (DLHM4-300E+), 230 V (DLHM4-300E), 120 V (DLHM4-300J), 100 V (DLHM4-300J)