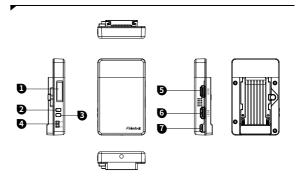

#### 04/Product Description

- OLED Display screen
- 2 Direction button
- 3 Menu button
- 4 Power switch

- HDMI Output(TX/RX)
- 6 HDMI Input(TX)/ Output(RX)
- **7** USB-C Port

- Please press button # 2 and # 3 at the same time for 5 seconds to enter the U disk upgrade mode
- B Please press button # 3 key for 3 seconds to enter the main menu interface for function setting
- Please press button #2 for 3 seconds to display QR code on the connected monitoring device with HDMI, and kindly use APP to scan it, then go to monitor extremely fast on your connected mobile phone