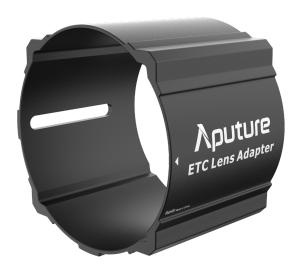

## **Product Description**

The ETC Adapter is a projection lens adapter that allows users to use standard and EDTL ETC Lenses with the Spotlight Max projector body.

This all-metal adapter allows users to pair the Spotlight Max with an expanded selection of projection lenses with various beam angles, including specialty projection lenses such as the ETC 5° Lens Tube.

The ability to use standard and EDTL ETC lenses with the Spotlight Max also means users can pair these projection lenses with modern LED Bowens mount fixtures, which have previously only been compatible with tungsten or HMI light engines. Now, users can enjoy the benefits of LED technology such as dimmability, color tunability, and lower operating temperatures while using ETC lenses.