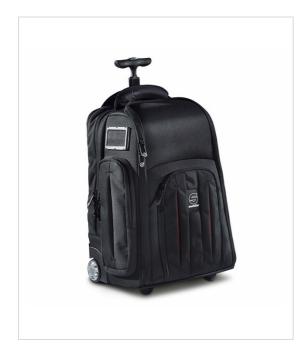

## Sachtler Bag Rollpak for Cameras and Accessories with built-in Wheels

SKU: SC302

The Camera Rollpak combines the portability of both a backpack carrying system with the convenience of built-in wheels and trolley. Ultra wide U opening for rapid access. Protect your camera with microphone, viewfinder and accessories attached. Sliding Pipe System (SPS) secures and protects your delicate equipment. Safeback ensures maximum carrying comfort and optimum load distribution. Ergonomic backpack system with padded carrying handle. Four removable internal rigid dividers for custom configuration. Rear compartment holds laptop up to 17" screen. Polypropylene-injected legs lift and safeguard bottom of bag from damage. Exchangeable logo frame for personal branding. Built-in Trolley system for quick transport.