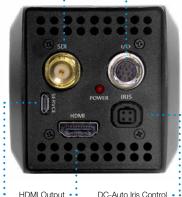

- · · Breakout Cable includes:
  - 12V DC Power Connector
  - RS-485 Control Connector
  - TRS Audio Input

TRUE**4** 

**ULTRA** HD

6GSDI

HDMI

LENS

The Marshall CV380-CS is a compact, true 4K camera built around an 8.5-Megapixel, 1/2.5-inch sensor that delivers ultra-crisp, clear true 4K resolution in 4096x2160p. The CV380-CS contains a single 6G (BNC) output with 6G/3G/HD-SDI capability and a simultaneous HDMI output. The flexible CS/C lens mount offers a wide variety of lens options with DC Auto-Iris plug-in ability.

## PRODUCT FEATURES

- 6G-SDI (single BNC) & HDMI 1.4 outputs
- 8.5 Megapixel (1/2.5") sensor (4:2:2)
- CS/C-mount for Varifocal or Fixed lenses
- True-4K: 4096 x 2160p @ 30, 29.97, 25, 24, 23.98 fps
- Ultra-HD: 3840 x 2160p @ 30, 29.97, 25, 24, 23.98 fps
- HD (Progressive): 1080p / 720p @ 60, 59.94, 50, 30, 29.97, 25, 24, 23.98 fps
- HD (Interlaced): 1920 x 1080i @ 60, 59.94, 50 fps
- TRS stereo audio inputs (mic & line level)
- Remote adjust and match through RS485 (Visca) or OSD menu joystick
- Wide range of broadcast picture adjustment settings