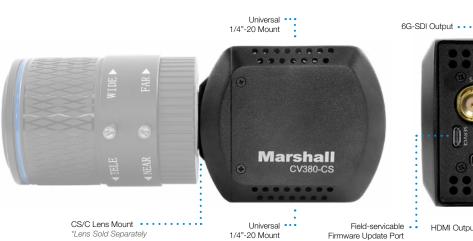

- · · Breakout Cable includes:
  - 12V DC Power Connector
  - RS-485 Control Connector
  - TRS Audio Input

TRUE**4** 

**ULTRA** HD

6GSDI

HDMI

LENS

The Marshall CV380-CS is a compact, true 4K camera built around an 8.5-Megapixel, 1/2.5-inch sensor that delivers ultra-crisp, clear true 4K resolution in 4096x2160p. The CV380-CS contains a single 6G (BNC) output with 6G/3G/HD-SDI capability and a simultaneous HDMI output. The flexible CS/C lens mount offers a wide variety of lens options with DC Auto-Iris plug-in ability.

The CV380-CS is a versatile and powerful camera solution in an easy-to-understand design. Remote adjust and match control is delivered via RS485 (Visca) or OSD menu joystick on breakout-cable. A wide range of picture adjustment settings are available such as paint (red/blue), white balance, gain control, pedestal (blacks), exposure, gamma, and more. The CV380-CS delivers ultra-clear 4K or UHD video while maintaining a discrete presence. Use it to capture wide 4096x2160 (4K) video and pull HD frames in post, or as a flexibility spill-over shot, or for unique points-of-view and more.

## PRODUCT FEATURES

- 6G-SDI (single BNC) & HDMI 1.4 outputs
- 8.5 Megapixel (1/2.5") sensor (4:2:2)
- CS/C-mount for Varifocal or Fixed lenses
- True-4K: 4096 x 2160p @ 30, 29.97, 25, 24, 23.98 fps
- Ultra-HD: 3840 x 2160p @ 30, 29.97, 25, 24, 23.98 fps
- HD (Progressive): 1080p / 720p @ 60, 59.94, 50, 30, 29.97, 25, 24, 23.98 fps
- HD (Interlaced): 1920 x 1080i @ 60, 59.94, 50 fps
- TRS stereo audio inputs (mic & line level)
- Remote adjust and match through RS485 (Visca) or OSD menu joystick
- Wide range of broadcast picture adjustment settings