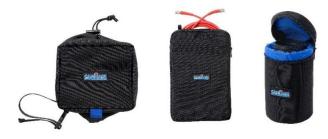

The bag is supplied with three accessory protection items; a pouch to store an extra lens, a cover for the lens and hood on the camera and a pouch to store small items such as cables. The items can be secured inside the bag but can also be used separately, which allows you more flexibility.

## Included in the package

- 1 transPorter Large
- 1 Removable shoulder strap
- 2 Removable dividers
- 1 Lens pouch
- 1 Accessory pouch
- 1 Lens protection cover

Version 1 | 22-11-16

<u>www.camrade.com</u> Distributed by Aspectra BV - www.aspectra.nl