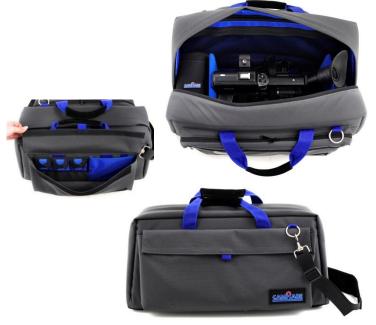

## Description

The transPorter Large is a flexible yet sturdy bag that fits a professional camcorder up to 52 cm/20.5 inches.

Pockets of many shapes and sizes are added in the front and back pouch for easy access. In the main compartment a mesh pocket with zipper is located, together with a strap to secure your camera and 2 removable dividers. This allows you to organize your gear completely to your liking.

The bag is supplied with three accessory protection items; a pouch to store an extra lens, a cover for the lens and hood on the camera and a pouch to store small items such as cables. The items can be secured inside the bag but can also be used separately, which allows you more flexibility.

The bag is made of water-resistant 1000 denier grey Cordura<sup>®</sup> fabric. Due to its triangular shape it is easy to fold the bag together for storage, so it takes up a minimum of space when not in active use.

## Key features

- Suited for various camcorders up to 52 cm and 20.5 inches (with flip-up monitor)
- Water-resistant 1000 denier Cordura® exterior
- Flexible padded sides with padded interior for maximum protection
- Separate pockets for additional accessories
- 2 Removable dividers to customize the interior of the bag
- Accessory protection set included: lens cover, lens pouch and accessory pouch
- Removable suede shoulder strap handles for optimum carrying comfort
- Strong, high quality YKK<sup>®</sup> zippers
- 5 year warranty