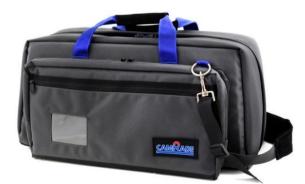

## Description

The transPorter Large is a flexible yet sturdy bag that fits a professional camcorder up to 52 cm/20.5 inches.

Pockets of many shapes and sizes are added in the front and back pouch for easy access. In the main compartment a mesh pocket with zipper is located, together with a strap to secure your camera and 2 removable dividers. This allows you to organize your gear completely to your liking.

The bag is made of water-resistant 1000 denier grey Cordura<sup>®</sup> fabric. Due to its triangular shape it is easy to fold the bag together for storage, so it takes up a minimum of space when not in active use.

## Key features

- Suited for various camcorders up to 52 cm and 20.5 inches (with flip-up monitor)
- Water-resistant 1000 denier Cordura® exterior
- Flexible padded sides with padded interior for maximum protection
- Separate pockets for additional accessories
- 2 Removable dividers to customize the interior of the bag
- Accessory protection set included: lens cover, lens pouch and accessory pouch
- Removable suede shoulder strap handles for optimum carrying comfort
- Strong, high quality YKK<sup>®</sup> zippers
- 5 year warranty