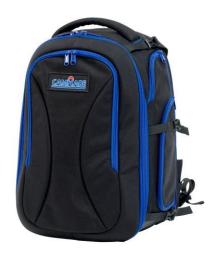

## Description

The run&gunBackpack Large offers room for professional cameras up to 52 cm and 20.5 inches (in length) and allows you to safely transport your camera, ready for action!

This bag has YKK<sup>®</sup> zippers with a zipper lock hole, that open the front flap. It has various pockets and slits to store and organize several smaller items like documents, memory cards, cables and tools.

When you use this spacious and comfortably balanced run&gunBackpack with soft padded straps, your freedom of movement stays intact while having all your gear right there at the tip of your fingers.

## Key features

- Suited for professional cameras up to 52 cm and 20.5 inches
- Made of 1000 denier Cordura<sup>®</sup> fabric
- Reinforced inlays and padded interior for maximum protection
- Strong, high quality YKK<sup>®</sup> zippers
- Various pockets inside and outside for additional accessories
- Separate pocket to store laptop or tablet
- Padded straps for optimum carrying comfort
- Back flap to cover straps during transportation
- Lock holes in front pouch zippers
- 10 Adjustable and padded dividers to customize interior layout
- 5 Year warranty