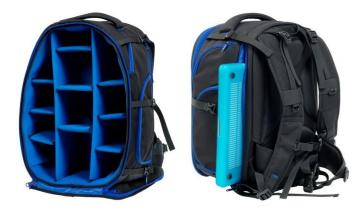

## Description

The run&gunBackpack Large offers room for professional cameras up to 52 cm and 20.5 inches (in length) and allows you to safely transport your camera, ready for action!

This bag has YKK<sup>®</sup> zippers with a zipper lock hole, that open the front flap. It has various pockets and slits to store and organize several smaller items like documents, memory cards, cables and tools.

The soft-padded interior includes removable dividers which make it easy to arrange the main compartment into sections to fit your requirements.

On both sides of the bag you'll find pockets for all your necessary gear. In the back of the bag a special compartment is added for laptop or tablet storage.

## Key features

- Suited for professional cameras up to 52 cm and 20.5 inches
- Made of 1000 denier Cordura<sup>®</sup> fabric
- Reinforced inlays and padded interior for maximum protection
- Strong, high quality YKK<sup>®</sup> zippers
- Various pockets inside and outside for additional accessories
- Separate pocket to store laptop or tablet
- Padded straps for optimum carrying comfort
- Back flap to cover straps during transportation
- Lock holes in front pouch zippers
- 10 Adjustable and padded dividers to customize interior layout
- 5 Year warranty