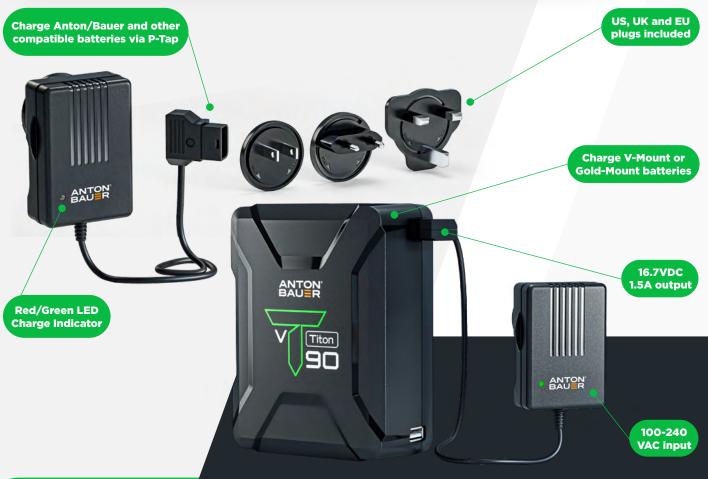

# Anton/Bauer P-Tap Charger BAUER

The Anton/Bauer P-Tap charger is the perfect solution for charging 14V batteries when you are out on the go. The charger slips easily into your pocket or backpack - no need to carry a V-Mount or Gold Mount charger - simply plug the lightweight charger into an Anton/Bauer or other P-Tap charge compatible battery for a boost of power, perfect for adventurous filmmaking where each ounce counts.

# Lightweight, compact travel charger

### The go-anywhere charger

The Anton/Bauer P-Tap Charger fits into your pocket, backpack or any equipment case to provide convenient charging without compromising on performance, perfect for travelling when weight matters and space is at a premium. The P-Tap charger fully charges most 10A videographer batteries in approximately six hours to keep your story moving.

## Compatible with global standards

### The charger that loves to travel

The Anton/Bauer P-Tap charger delivers consistent high-performance battery charging whether you are at home or anywhere else in the world. US, EU and UK power outlet adapters are included enabling you to safely charge your batteries in most countries without the need for extra international travel plug adapters or power transformers.