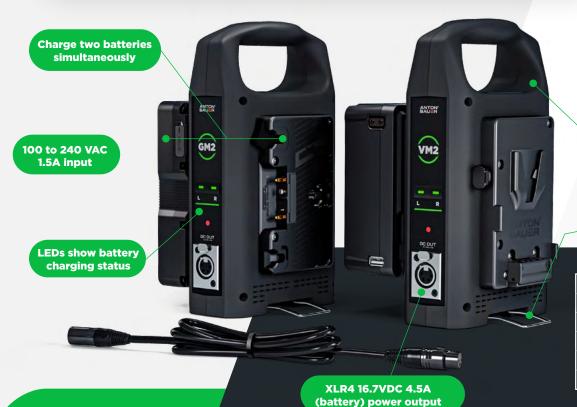

# Anton/Bauer GM2 / VM2

**Dual Charger** 

Intelligent charging with power to spare. Charge two V-Mount or Gold-Mount batteries simultaneously while powering your camera accessories with the lightweight and portable Anton/Bauer VM2, GM2 battery charger. Lithium-ion batteries, like the Anton/Bauer GO 90 (98Wh 8A) charge in approximately 3 hours. The XLR4 output converts AC to DC power when charging or can be used to deliver battery power to devices that only have an XLR input.

# Lightweight, compact dual battery charger.

### The portable, packable charging solution

A power-up wherever you need it. With two V-Mount or Gold Mount battery mounts and an XLR4 DC output the Anton/Bauer VM2, GM2 charger is the ideal solution for roaming imagemakers. Simply connect to AC power and pop the integrated support stand to create a quick-to-set-up plug and play charging station for V-mount or Gold Mount batteries, and a 16.7VDC 4.5Aconvertor for XLR power input devices. The slim profile is designed to stack and pack, perfect for transportation when space matters.

Use charger and XLR output at the same time

Portable design with carry handle

Integrated support stand

| Weight  | 2.21bs / 1kg   |
|---------|----------------|
| Height  | 9.25" / 23.5cm |
| Width   | 2.25" / 5.7cm  |
| Depth   | 5.5" / 14cm    |
| GM2 SKU | 8475-0141      |
| VM2 SKU | 8475-0143      |