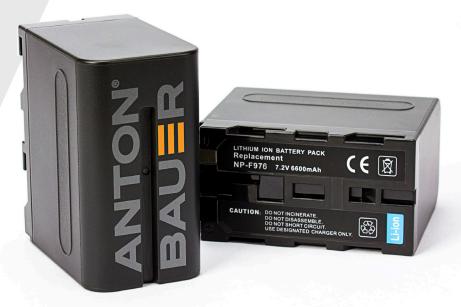

## **NP-F976**

L- Series 7.2V battery

The Anton/Bauer NP-F976 is a 7.2V, 6600mAh (47Wh) Li-Ion battery that provides long, reliable run-times and powers most Sony "L" series type cameras. It is also great for powering 7.2V accessories, such as field monitors and on-camera lighting.

## **NP-F976**

SKU: 8675-0109

Maximum Output Voltage: DC 8.4V

Mean Output Voltage: DC 7.2V

Capacity: 6600 mAh / 47Wh

Battery Type: Li-Ion

Size: 2.78 x 1.50x 2.37 in.
(7.06 x 3.81 x 6.01 cm)

• Weight (Approx.): 9.6 oz. (272g)