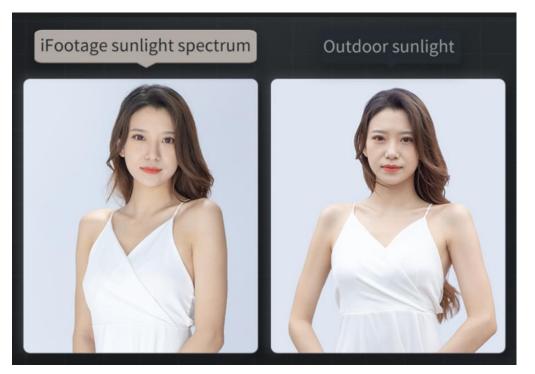

### NATURAL SPECTRUM LIGHTING

Say goodbye to the harsh, artificial lighting that causes unnatural skin color casting and hello to beautiful, lifelike skin tones. Perfect for photography, videography, and any other visual applications, our natural spectrum lighting will help you capture stunning visuals every time.

### **ACCURATE RENDERING TECHNOLOGY**

Tired of wasting hours on post-production color correction? Our cutting-edge LED lighting technology boasts powerful color accuracy, saving creators like you valuable time and allowing you to focus on your creative vision. With our technology, you can rest assured that your colors are trueto-life and vibrant, eliminating the need for extensive post-production work.