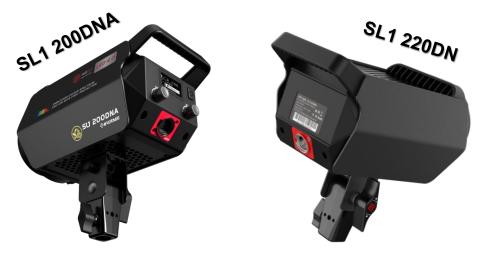

#### LIGHTING MODELS COMPARED

SL1220DN features a separate controller lighting design for more flexible and free operation, while SL1 200DNA has an all-inone lighting and control design, making it suitable for on-the-go use.

# LIGHTING MODELS COMPARED

#### **SL1 200DNA**

Thanks to its lightweight design, the overall weight of the product is significantly reduced, making it much easier to carry and transport without sacrificing functionality or performance.

#### **SL1 220DN**

When the light is positioned higher up, the SL1 220DN's separate controller comes in handy, allowing for easy operation and precise adjustments with its multiple function buttons and knobs. Plus, with DMX functionality, this light provides even more versatility and control options.