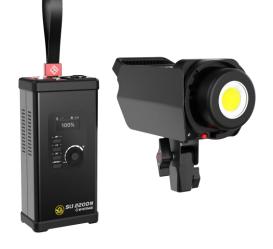

#### **SL1 200DNA**

Thanks to its lightweight design, the overall weight of the product is significantly reduced, making it much easier to carry and transport without sacrificing functionality or performance.

#### **SL1 220DN**

When the light is positioned higher up, the SL1 220DN's separate controller comes in handy, allowing for easy operation and precise adjustments with its multiple function buttons and knobs. Plus, with DMX functionality, this light provides even more versatility and control options.