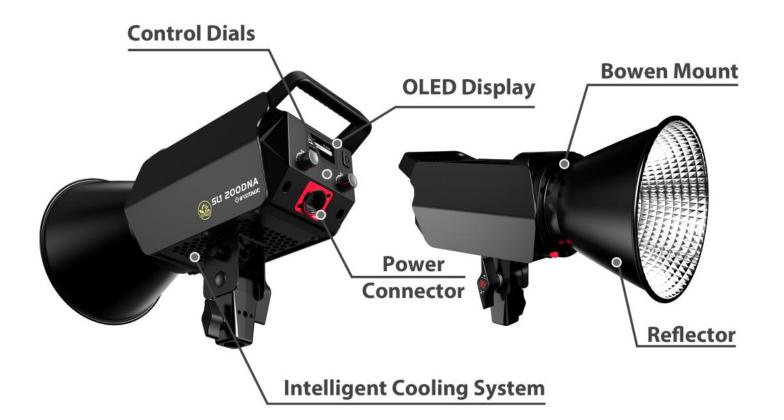

#### **SPECIFICATION**

| OVERALL POWER                                            | 230W         | LIGHT SOURCE OUTPUT POWER                             | 200W                |
|----------------------------------------------------------|--------------|-------------------------------------------------------|---------------------|
| NET WEIGHT OF BARE LAMP                                  | 1.785kg      | LIGHT DIMENSIONS                                      | 259X211X130mm       |
| 100% ILLUMINATION (WITHOUT<br>REFLECTOR, DISTANCE OF 1m) | ≈ 8280LUX    | 100% ILLUMINATION (WITH<br>REFLECTOR, DISTANCE OF 1m) | ≈ 39000LUX          |
| OPERATING TEMPERATURE                                    | -15°C ~ 45°C | COLOUR TERMPERATURE                                   | 5600K ± 200K        |
| BRIGHTNESS RANGE                                         | 0%-100%      | BLUETOOTH TRANSMISSION DISTANCE                       | <100m               |
| WIRELESS FREQUENCIES                                     | 2.4GHz       | OPERATING VOTAGE                                      | AC 100V-240V 50/60H |
| SSI CIE-D55                                              | 84           | TLCI                                                  | 99                  |
| IESTM-30                                                 | Rf 97 Rg 100 | CQS                                                   | 97                  |
| CRI                                                      | 98           |                                                       |                     |