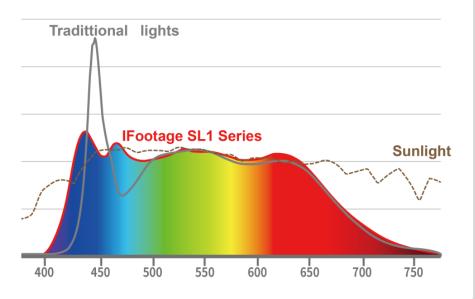

# LOW BLUE LIGHT TECHNOLOGY

Discover the power of low blue light technology and unlock the full potential of color rendering. Our cutting-edge technology reduces blue light, heightened color resulting in a rendering experience across the entire color spectrum. From vibrant blues to every color in between, our technology produces exceptional results that are sure to impress.

# LEDS FOR HEALTHIER LIGHTING

Say goodbye to eye strain and discomfort with our low-blue-light LEDs!

Our technology emits less blue light than other brands, so you can use them for longer without any negative effects. Plus, our LEDs reduce the harmful effects of blue light, keeping you healthy and happy.

### NATURAL SPECTRUM LIGHTING

Say goodbye to the harsh, artificial lighting that causes unnatural skin color casting and hello to beautiful, lifelike skin tones. Perfect for photography, videography, and any other visual applications, our natural spectrum lighting will help you capture stunning visuals every time.

### **ACCURATE RENDERING TECHNOLOGY**

Tired of wasting hours on post-production color correction? Our cutting-edge LED lighting technology boasts powerful color accuracy, saving creators like you valuable time and allowing you to focus on your creative vision. With our technology, you can rest assured that your colors are trueto-life and vibrant, eliminating the need for extensive post-production work.