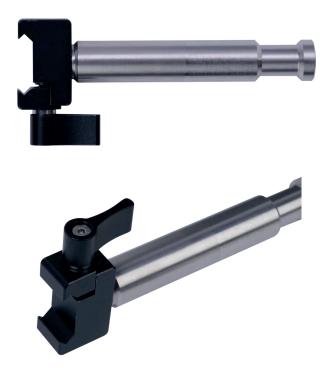

## Amaran Tube Baby Pin Adapter to NATO Rail Clamp

The amaran tube Baby Pin Adapter to NATO Rail clamp is designed for the amaran T2c and amaran T4c. Giving creators the possibility to mount their amaran T2c and T4c to their needs.

### WHAT'S IN THE BOX

1x amaran Tube Baby Pin Adapter to NATO Rail Clamp

### **SALES & SHIPPING INFORMATION**

| Product name          | Amaran Tube Baby Pin<br>Adapter to NATO Rail Clamp |
|-----------------------|----------------------------------------------------|
| EAN                   | 6971842184507                                      |
| Individual Weight     | 182gr                                              |
| Individual Dimensions | 11,3cm x 5,3cm x 2,5cm                             |