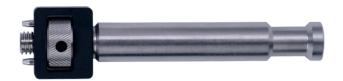

## Amaran Tube Baby Pin Adapter to 3/8in Screw for Arri Standard

The amaran Tube Baby Pin Adapter to 3/8in Screw for Arri standard is designed for the amaran T2c and amaran T4c. Giving creators the possibility to mount their amaran T2c and T4c to their needs.

#### WHAT'S IN THE BOX

1x amaran Tube Baby Pin Adapter to 3/8in Screw for Arri Standard

#### **SALES & SHIPPING INFORMATION**

| Product name          | Amaran Tube Baby Pin Adapter<br>to 3/8in Screw for Arri Standard |
|-----------------------|------------------------------------------------------------------|
| EAN                   | 6971842184514                                                    |
| Individual Weight     | 175gr                                                            |
| Individual Dimensions | 13cm x 3,5cm x 2,5cm                                             |